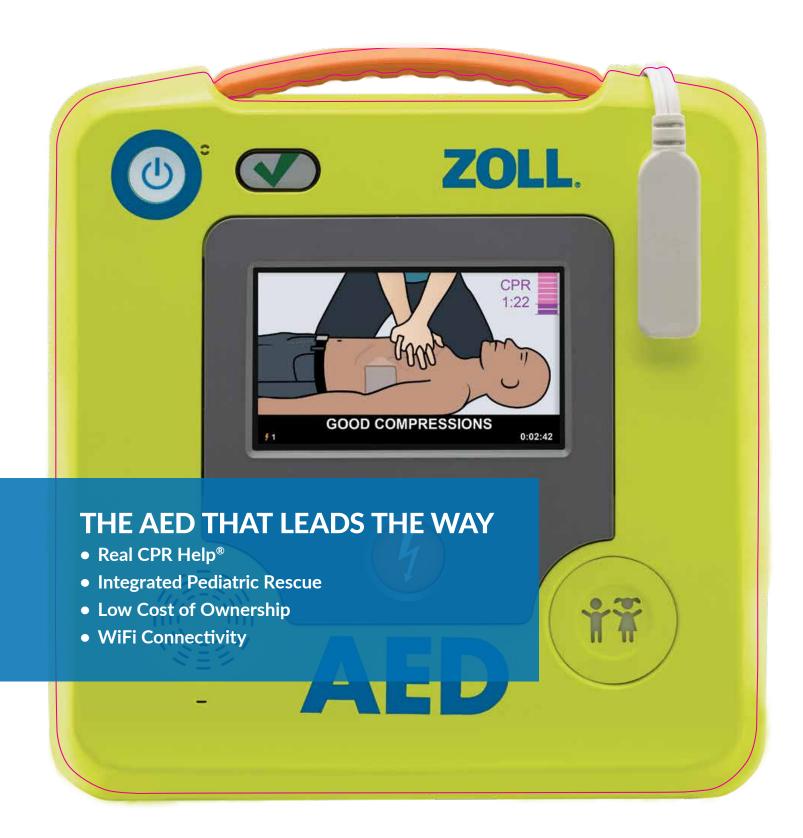

## The AED that leads the way

#### Real CPR Help®

- Real CPR Help guides rescuers in delivering high-quality CPR consistent with current guidelines
- Real-time feedback on depth and rate of compressions
- Full-color images and integrated voice, text, and visual prompts for support throughout the rescue
- Enhanced bar gauge allows rescuers to see when they are doing good CPR in real-time

#### **Integrated Pediatric Rescue**

Universal CPR Uni-padz™ are always ready for both adult and child rescues

#### **Low Cost of Ownership**

 Electrode pads and batteries last five years – fewer replacements and a lower total cost of ownership

#### **WiFi Connectivity**

- Can automatically report AED readiness
- Quickly transfers case data

**ZOLL**®

2308

866-323-5465 **SchoolHealth.com**@SchoolHealth